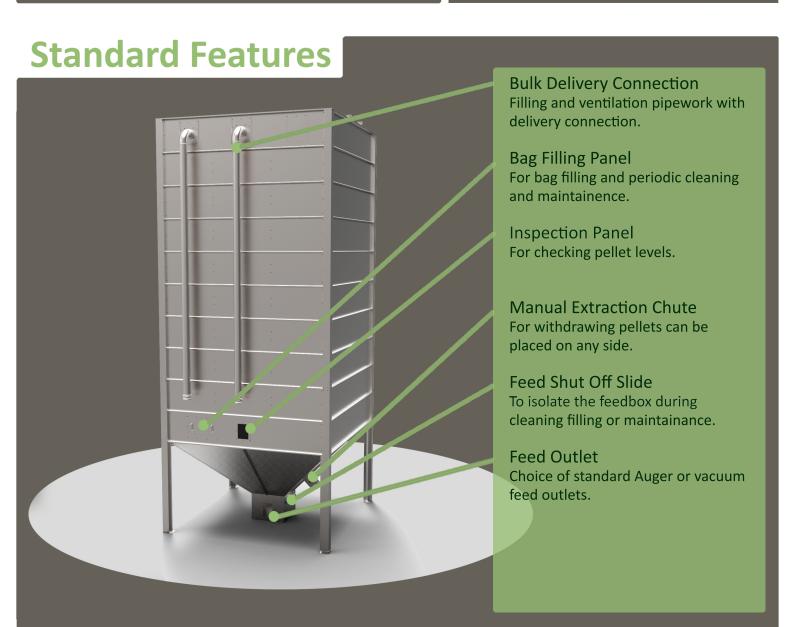

## W142-4 14 Tonne Pellet Silo

This 2.4m Square footprint silo provides a robust, rleiable and cost effective means of storing your wood pellet fuel and can come in both indoor and outdoor models. Manufactured from galvanised steel they sre designed to be flat packed allowing them to be delivered direct to site for quick and easy assembly.

The feed outlet is suitable for either auger or vacuum extraction and a range of optional extras allow users to customise the silo in their wexact requirements

| Product Code           | W142-4                                  |
|------------------------|-----------------------------------------|
| Diameter               | 2.4m                                    |
| Height                 | 5.66m                                   |
| Volume                 | 27.38m <sup>3</sup>                     |
| Useful Capacity        | 16.18 Tonnes                            |
| Flat Packed Dimensions | (L) 2500mm X (W) 1250mm<br>X (H) 1250mm |
| Empty Weight           | 400kg                                   |
| Approx Assembly Time   | 3-4 hours                               |